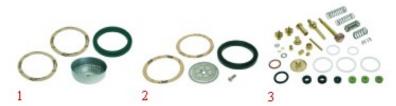

# **Coffee groups KIT**

#### **Coffee groups KIT**

#### COFFEE GROUP KITS

| Photo | LF Code | Suitable for | For machine model                                   |
|-------|---------|--------------|-----------------------------------------------------|
| 1     | 1900006 | FAEMA        | COMPACT - DUE - E61 - E91 - E92 - E97 - E98 - SMART |
| 2     | 1900007 | FAEMA        | COMPACTA - COMPACTS - EXPRESS                       |
| 3     | 1900010 | FAEMA        | E61 - E61LEGEND                                     |